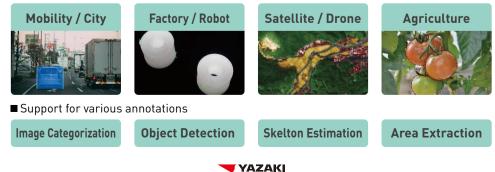

## Creation and proposal of annotation data for AI learning

- Help customers improve AI accuracy and reduce engineering resources by performing their annotation works
  - Utilize human resource management skills and practical AI development knowledge which Yazaki have cultivated in automotive industry
- Yazaki's annotation specialists provide consistent, high-quality annotation data
- Utilize Yazaki assets to provide the service at reasonable costs
- Acceptable high-difficulty cases that other companies cannot handle based on utilizing extensive knowledge and technologies



Industry / Area

Support for various industries / areas