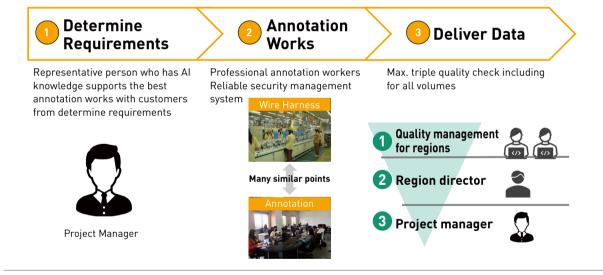

## Creation and proposal of annotation data for AI learning

- Help customers improve AI accuracy and reduce engineering resources by performing their annotation works
  - Utilize human resource management skills and practical AI development knowledge which Yazaki have cultivated in automotive industry
- Yazaki's annotation specialists provide consistent, high-quality annotation data
- Utilize Yazaki assets to provide the service at reasonable costs
- Acceptable high-difficulty cases that other companies cannot handle based on utilizing extensive knowledge and technologies